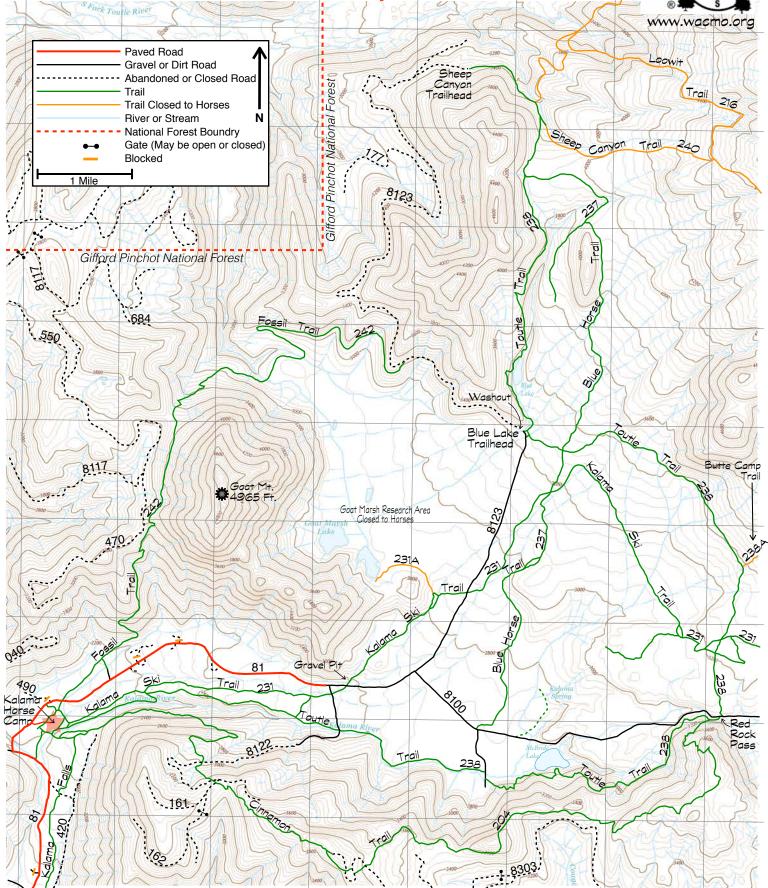

## Kalama Horse Camp, Cougar, Washington

Map created by: D. Amos

Revised 06/2014

NO NW FOREST PASS REQUIRED, OVERNIGHT FEE AT KALAMA HORSE CAMP. CERTIFIED WEED FREE HAY REQUIRED.

User assumes all risk associated with this map. As with all maps and related data, inaccuracies may exist and conditions may and do change.

Driving Directions: Interstate 5 to WA exit #21 at Woodland, WA. Head EAST at Pacific Avenue and stay EAST on Lewis River Road for 27.5 miles. LEFT at Forest Service Road 81 (paved) and follow for 8.7 miles to Kalama Horse Camp on the RIGHT. GPS Coordinates: 46.142623N, 122.327061W